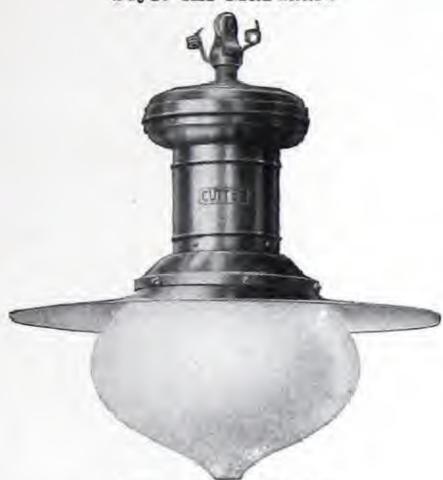

18-inch Radial Bowl Streethood Body, Showing use of Simple Cross-Arm and Locknut for 34-inch Gooseneck Suspension

20-inch Radial Bowl Streethood Body, with Extension

20-inch Flat Radial Streethood Body

20-inch Flat Radial Streethood Body